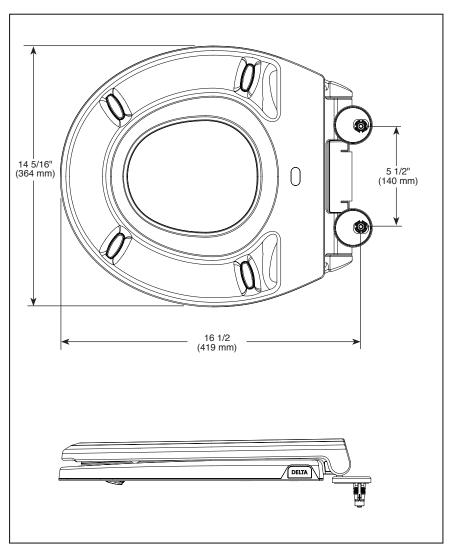

## **STANDARD SPECIFICATIONS**

- Round front shape
- Battery operated (4 AA's)
- Up to 6 months of battery life
- 5 1/2" (140 mm) seat mounting holes